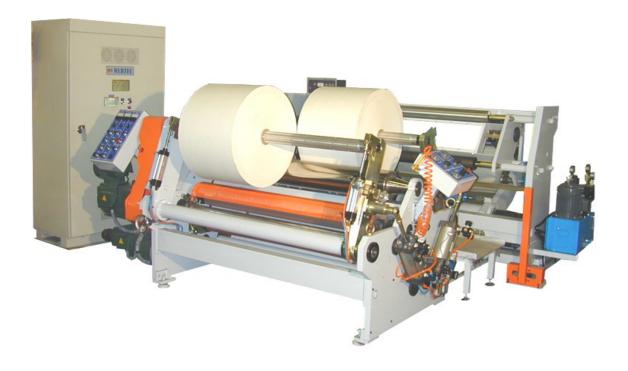

## **EB** SLITTER/REWINDER

**Application:** Center-surface type winding, suitable for slitting/rewinding various papers, label stocks...etc.

Specification: Machine Width: 1.0M/1.3M/1.6M Max. Unwind O.D: 1000mm

Rewind Core I.D: 77mm Min. Slitting Width: 50mm (depend on rewind O.D)

Max. Rewind O.D: 1000mm Machine Speed: 200M/Min

## Feature:

- 1. Equipped with separated shaft type unwind base, auto web guide and auto unwind tension controller.
- 2. Center-surface type winding to make tight and stable rewinding on finished rolls.
- 3. Driven by connective 3 A.C motors, 1 for web feeding, 2 for rewind tension control which automatically increasing toque on the rewind shafts when the finished roll O.D is getting bigger.
- 4. Slitting by shear cutter, which is available for converting various papers & laminated materials.