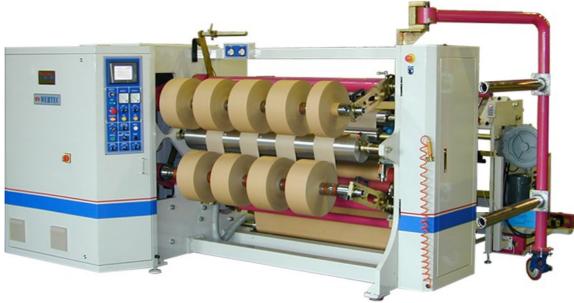

## **ES** SLITTER

**Application:** 2 shafts center type winding, suitable for slitting/rewinding various label stocks, papers

& laminated materials...etc.

(The model for slitting/rewinding various adhesive tapes is EST)

## Feature:

- 1. Equipped with the separated shaft type unwind base, automatic web guide and automatic tension control system.
- 2. Driven by connective 3 A.C motors and rewind tension system is changeable for tension control on air shaft & linear speed control on differential shaft.
- 3. Center type winding and the rewind arm is movable when the rewind O.D is getting bigger. It is for keeping the same distance in between finished roll and main roller to make perfect rewind.
- 4. Finished rolls are unloaded by connected swing out type unloading rack, which is convenience on core unloading.
- 5. Slitting by shear cutter and razor blade, which was designed for multi-purpose materials converting. The material trimming by strong blower A.C motor control.
- 6. Central control system is as PLC unit with LCD touch panel, which has friendly operation for all data setting.