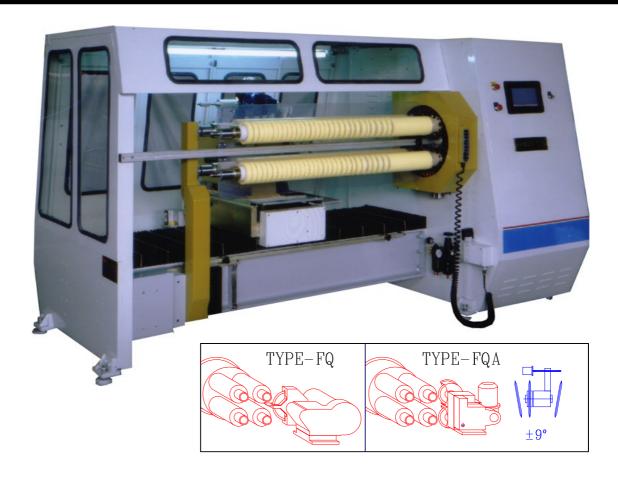

## Feature:

- 1. Cutting shaft and circular blade are driven by A.C motor with inverter control, which able to set RPM and running direction obverse/reserve on different requests.
- 2. Width setting is controlled by servo motor with ball screw and guide rails to make accuracy movement.
- 3. All functions are operated under LCD touch panel control, which is operator friendly and easy for data setting.
- 4. Central control system is as PLC unit, all of electrical devices are compliant to the latest European CE regulation for safety operation.
- 5. Knife feeding is controlled by servo motor, the cutting speed is adjustable in 3 stages.
- 6. Turret type of 4 shafts exchange system, the machine is keep working & no stop during the roll loading/unloading.
- 7. Connected safety cover to protect operator during the production, which is compliant to the CE regulation.
- 8. On maintenance, the machine can be communicated with our computer by telecom line for instant check & service.
- 9. The knife carriage on FQ is fixed type, it has one blade to cut on 2 shafts a time, FQA has two blades to cut on 2 shafts a time and equipped with knife angle auto adjustment for making roll surface smoothly.

## **Optional Parts:**

1. Air Type Cutting Shaft: To improve the cutting accuracy when the tolerance of paper core I.D is too big.

2. Special Introduction: This model has design of obverse/reverse type frame, 1 operator can use both machines