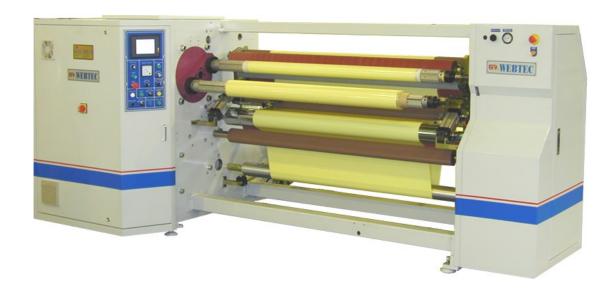

## **GM** LOGGER

**Application:** 2 shafts auto exchange, suitable for rewinding various self-adhesive tapes.

Specification: Machine Width: 1.0M/1.3M/1.6M Max. Unwind O.D: 800mm

Machine Speed: 120M / Min Max. Rewind O.D: 300mm

Rewind Core I.D: 77mm (38mm core is only available on 1.3M unit)

## Feature:

- 1. Equipped with the connected unwind base, which is convenience on operation and space saving.
- 2. Equipped auto tension controller and surface type lay on roller on unwind base to make web wound out smoothly.
- 3. Driven by 2 A.C motors, 1 for web feeding, 1 for rewind tension control which automatically increasing toque on the rewind shaft when the finished roll O.D is getting bigger.
- 4. Center type winding with surface pressure roller able to rewind various materials on different requests.
- 5. The air for the rewind shafts will be automatically filled and leaked in the production.
- 6. All functions are operated under LCD touch panel control, which is operator friendly and easy for data setting.
- 7. Central control system is as PLC unit and all of electrical devices are compliant to the latest European CE regulation for safety operation.