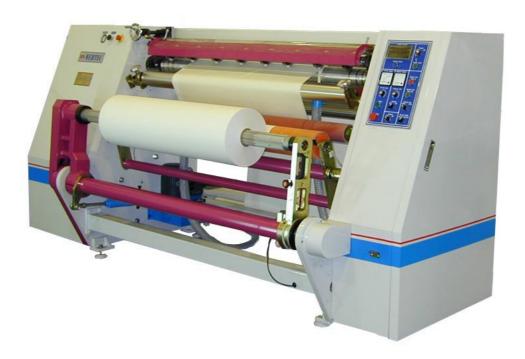

## **SDT** SLITTER / REWINDER

**Application:** Single shaft center-surface type winding, suitable for slitting various adhesive tapes.

Specification: Machine Width: 1.0M/1.3M/1.6M Max. Unwind O.D: 800mm

Rewind Core I.D: 77mm Min. Slitting Width: 100mm (as per rewind O.D)

Max. Rewind O.D: 600mm Machine Speed: 120M / Min

## Feature:

- 1. Equipped with the connected shaft type unwind base, which is convenience on operation and space saving.
- 2. Driven by connective 2 A.C motors, 1 for web feeding, 1 for rewind tension control which automatically increasing toque on the rewind shafts when the finished roll O.D is getting bigger.
- 3. Center-surface type winding is able to rewind various materials on different requests, and rewind arm is automatic movable type which is convenience on finished rolls unloading.