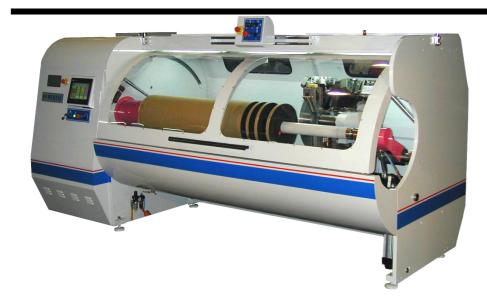

## **FSA** LOG ROLL CUTTER

**Application:** Suitable for cutting masking, double side, foam & cloth tapes...etc.

Specification: Machine Width: 1.0M/1.3M/1.6M Max. Cutting O.D: 400mm

Cutting Core O.D: 26mm - 77mm (1"-3") Min. Cutting Width: 2mm

## Feature:

- 1. Cutting shaft and circular blade are driven by A.C motor with inverter control, which is able to set RPM and running direction obverse/reserve on different requests.
- 2. Width setting is controlled by servo motor with ball screw and guide rails to make accuracy movement.
- 3. All functions are operated under LCD touch panel control, which is operator friendly and easy for data setting.
- 4. Central control system is as PLC unit, in which has materials cutting memory mode and all of electrical devices are compliant to the latest European CE regulation for safety operation.
- 5. Knife feeding is controlled by servo motor, the cutting speed is adjustable in 3 stages.
- 6. Equipped with knife angle auto adjustment by servo motor control, cutting angle can be changed from -9 to +9 degree automatically for making roll surface smoothly.
- 7. Laser lighting device to position the first cut on the log roll easily and quickly.
- 8. Slide move type safety cover to protect operator during the production, which is comply with the CE regulation.