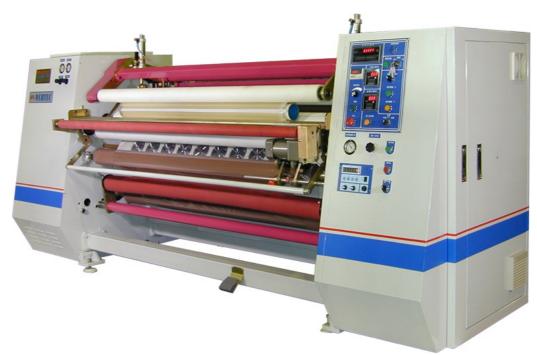

**Application:** Shaftless surface type winding, suitable for rewinding masking, PET, PE, cloth tapes and films,

papers...etc.

Specification: Machine Width: 1.0M/1.3M/1.6M Max. Unwind O.D: 800mm

Rewind Core I.D: 26-77mm (1" - 3") Max. Rewind O.D: 200mm

## Feature:

- 1. Equipped with the connected unwind base, which is convenience on operation and space saving.
- 2. Equipped auto tension controller and surface type lay on roller on unwind base to make web wound out smoothly.
- 3. Driven by one A.C motor with 2 stages type length counter to make machine stops accurately.
- 4. Surface type winding able to press air out of log roll, and shaftless design can rewind any sizes of paper cores without changing machine parts.
- 5. Rewind tension is as clutch controls surface pressure roller, the tension is adjustable on different requests.
- 6. Central control system is as PLC unit and all of electrical devices are compliant to the latest European CE regulation for safety operation.