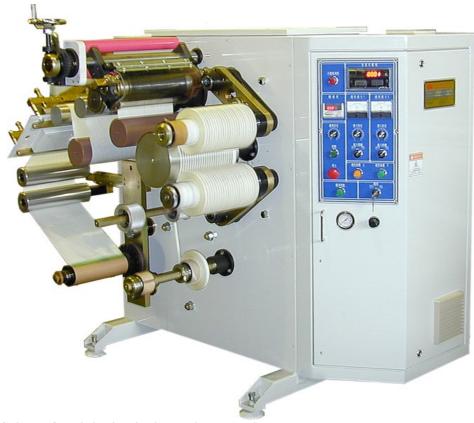

## MB SMALL SLITTING MACHINE

**Application:** Suitable for slitting/rewinding various adhesive tapes.

(It must be confirmed on purchase if you want to make both adhesive & non-adhesive materials)

Specification: Machine Width: 150mm / 300mm Paper Core I.D: 77mm

Max. Unwind O.D: 500mm Min. Slitting Width: 5mm

Max. Rewind O.D: 300mm (depend on the width) Machine Speed: 160M / Min

## Feature:

- 1. The web is able to move right or left during the wound out
- 2. Rewind tension is controlled by powder clutch, it is adjustable as per the request of different materials.
- 3. Slitting by shear cutter, which were designed for multi-purpose materials cutting.
- 4. Rewind type is as center-surface winding, the pressure of rewind lay on roller is adjustable on different requests.
- 5. Driven by A.C motor inverter control with 2 stages type length counter to make machine stops accurately.

## **Optional Parts:**

1. Web Guide: If the material is printed or the jumbo roll is not flat at edge, it is able to add on the Edge Position Controller (EPC) or Line Position Controller (LPC) as well.